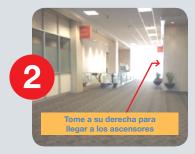

Pase el mostrador circular de seguridad hasta llegar a las escaleras eléctricas. Los ascensores estarán a su derecha. Tome los ascensores al quinto piso para llegar a nuestra nueva ubicación.

En el primer piso, podría ver un letrero que dice: Dental Clinic/Autism Clinic. Su cita no es en ese lugar. Camine hacia la plaza de comidas, dé vuelta a la izquierda hasta llegar al mostrador circular de seguridad. Siga el PASO 2 para llegar a nuestra nueva ubicación.