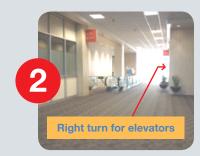

On the first floor, you may see an area with a sign that says Dental Clinic/Autism Clinic. This is NOT where your appointment will be. Walk toward the food court, turn left till you see the circular, security desk. Follow STEP 2 to get to our new location.

Pase el mostrador circular de seguridad hasta llegar a las escaleras eléctricas. Los ascensores estarán a su derecha. Tome los ascensores al quinto piso para llegar a nuestra nueva ubicación.

En el primer piso, podría ver un letrero que dice: Dental Clinic/Autism Clinic. Su cita no es en ese lugar. Camine hacia la plaza de comidas, dé vuelta a la izquierda hasta llegar al mostrador circular de seguridad. Siga el PASO 2 para llegar a nuestra nueva ubicación.