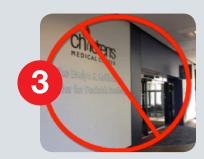

On the first floor, you may see an area with a sign that says Dental Clinic/Autism Clinic. This is NOT where your appointment will be. Walk toward the food court, turn left till you see the circular, security desk. Follow STEP 2 to get to our new location.