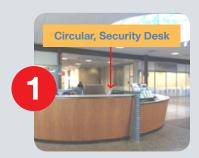

### Directions to our NEW practice location:

Enter the building from the UT Southwestern visitor parking. Walk toward the middle of the building till you reach a circular, security desk.

Walk past the circular, security desk till you reach the escalators. The elevators will be to your right side. Take the elevators to the fifth floor to get to our new location.

Pase el mostrador circular de seguridad hasta llegar a las escaleras eléctricas. Los ascensores estarán a su derecha. Tome los ascensores al quinto piso para llegar a nuestra nueva ubicación.

En el primer piso, podría ver un letrero que dice: Dental Clinic/Autism Clinic. Su cita no es en ese lugar. Camine hacia la plaza de comidas, dé vuelta a la izquierda hasta llegar al mostrador circular de seguridad. Siga el PASO 2 para llegar a nuestra nueva ubicación.