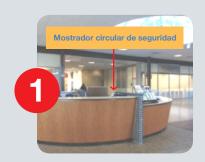

#### Instrucciones para llegar a nuestro nuevo consultorio:

Del estacionamiento para visitantes de UT Southwestern entre al edificio. Camine hacia el centro del edificio hasta llegar al mostrador circular de seguridad.