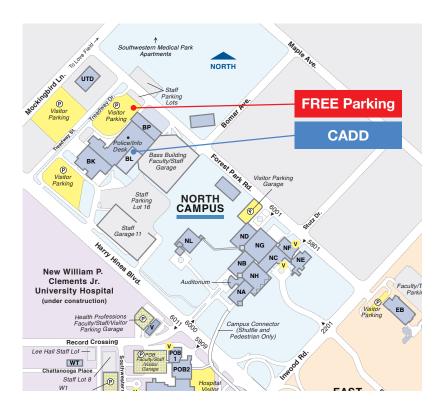

# Important Information About Your Appointment

Office Hours: 8 a.m. to 4:30 p.m.

**Phone:** 214-648-0102

Address: 6363 Forest Park Road

5th Floor, Tower 2, Bass Building

Dallas, Texas 75235

**Building Location:** CADD is located at UT Southwestern's North campus.

### Directions to our NEW practice location:

Enter the building from the UT Southwestern visitor parking. Walk toward the middle of the building till you reach a circular, security desk.

Walk past the circular, security desk till you reach the escalators. The elevators will be to your right side. Take the elevators to the fifth floor to get to our new location.

#### Instrucciones para llegar a nuestro nuevo consultorio:

Del estacionamiento para visitantes de UT Southwestern entre al edificio. Camine hacia el centro del edificio hasta llegar al mostrador circular de seguridad.